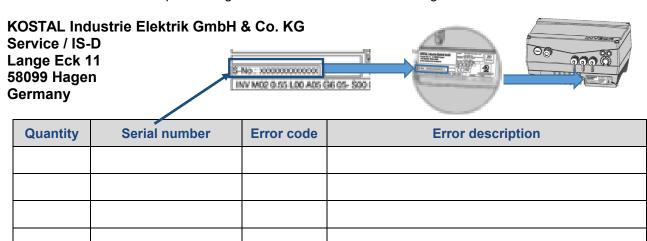

## Returns Form - Drive Controller

Dear Customer,

We are sorry that you have been experiencing problems with our drive controller. To enable us to provide you with an optimum service, please complete this form and enclose it with the returned device.

| Your details |  |
|--------------|--|
|              |  |
|              |  |
|              |  |
|              |  |
|              |  |
|              |  |
|              |  |
|              |  |

Please send the defective product together with this form to the following address: