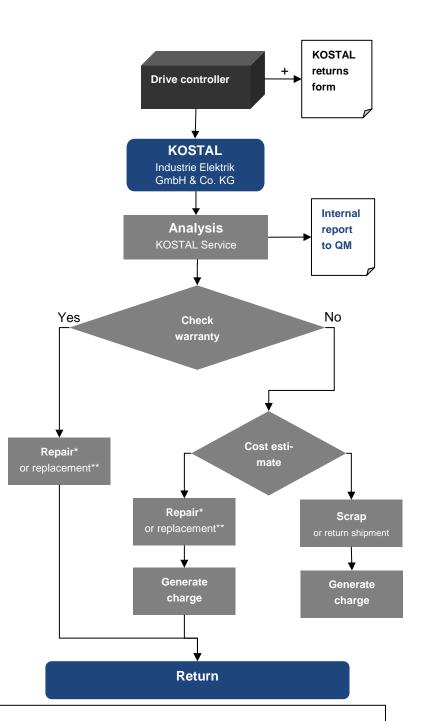

#### Procedure:

Download the returns form from the download area at <u>www.kostal-industrie-elektrik.com</u> and enclose the completed form with the return delivery. Send the product to the address below.

## I. Send in

Please use our returns form. In the download area at: www.kostal-industrie-elektrik.com

Please send the defective device <u>carriage paid</u> to the following address:

KOSTAL Industrie Elektrik GmbH & Co. KG Service / IS-D Lange Eck 11 58099 Hagen, Germany

We consider your submission as an order to conduct an analysis.

#### II. Analysis

Every unit will be fully analysed and the findings will be used to improve our quality management.

## III. Warranty check

We will decide on the basis of the analysis results and the date of purchase who is responsible for the defect and who will carry the costs of the repair.

#### IV. Repair

If a repair can be performed under warranty, it will be carried out immediately. If we are not liable under warranty, you will receive a cost estimate.

#### V. Return

Returns within Germany are handled by KOSTAL Industrie Elektrik GmbH & Co. KG.

#### Notes:

\*Repairs are not carried out at component level. Circuit boards or complete assemblies are replaced and the drive controller then passes through the complete quality process again (electrical check, EOL, run-in).

\*\*The warranty period is unaffected. For billable repairs, a 6-month warranty is offered on the repair.

In the case of billable repairs, information is provided about the cause of the malfunction.

Smart connections.